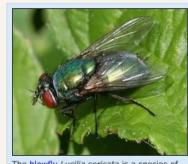

#### Forensic entomology:

"The Use of Insects in Investigations," National Library of Medicine

"Insects at the Scene of the Crime," Amateur Entomologists' Society

The <u>blowfly</u> Lucilia sericata is a species of both veterinary and forensic importance.